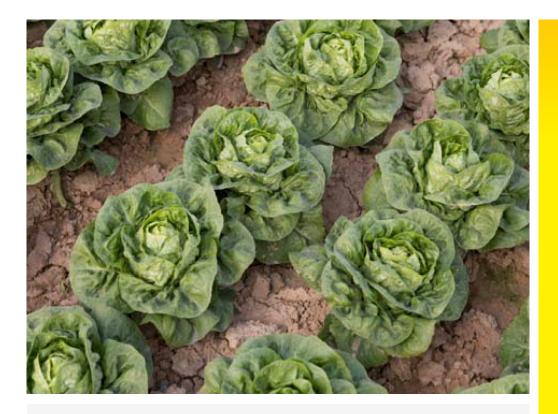

## **Beniel RZ**

## **Cos Lettuce**

- Mini Cos or "Gem" type with stable shape and well filled hearts
- Slow bolting and has wide adaptability
- Strong dark green external colour with attractive internal colour
- Suitable for hydroponics and outdoor soil cultivation
- Can be grown year round
- Resistant: HR BI:16-32/Nr:0 IR LMV:1